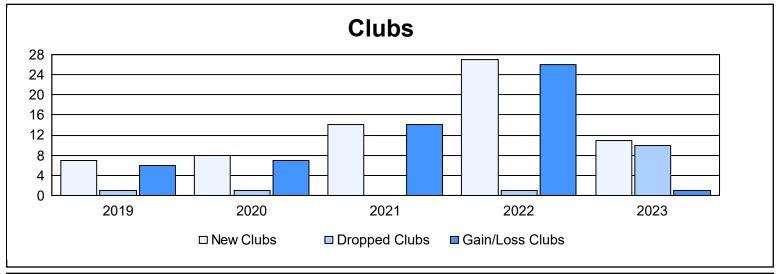

District 403 A2 As of June 2023 Cumulative

| Year      | New<br>Clubs | Dropped<br>Clubs | Gain/<br>Loss<br>Clubs | New<br>Members | Charter<br>Members | Reinstate<br>Members | Transfer<br>Members | Total<br>Member<br>Added | Total<br>Members<br>Dropped | Gain/<br>Loss<br>Members |
|-----------|--------------|------------------|------------------------|----------------|--------------------|----------------------|---------------------|--------------------------|-----------------------------|--------------------------|
| 2018-2019 | 7            | 1                | 6                      | 185            | 168                | 14                   | 2                   | 369                      | 199                         | 170                      |
| 2019-2020 | 8            | 1                | 7                      | 135            | 204                | 16                   | 4                   | 359                      | 185                         | 174                      |
| 2020-2021 | 14           | 0                | 14                     | 233            | 376                | 29                   | 3                   | 641                      | 296                         | 345                      |
| 2021-2022 | 27           | 1                | 26                     | 328            | 628                | 3                    | 0                   | 959                      | 361                         | 598                      |
| 2022-2023 | 11           | 10               | 1                      | 288            | 293                | 33                   | 5                   | 619                      | 739                         | -120                     |
| Average   | 13           | 3                | 11                     | 234            | 334                | 19                   | 3                   | 589                      | 356                         | 233                      |