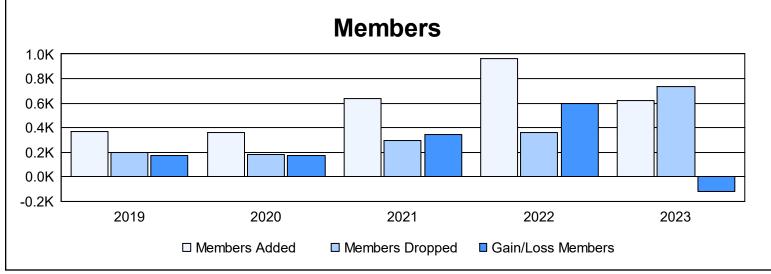

District 403 A2 As of June 2023 Cumulative

| Year      | New<br>Clubs | Dropped<br>Clubs | Gain/<br>Loss<br>Clubs | New<br>Members | Charter<br>Members | Reinstate<br>Members | Transfer<br>Members | Total<br>Member<br>Added | Total<br>Members<br>Dropped | Gain/<br>Loss<br>Members |
|-----------|--------------|------------------|------------------------|----------------|--------------------|----------------------|---------------------|--------------------------|-----------------------------|--------------------------|
| 2018-2019 | 7            | 1                | 6                      | 185            | 168                | 14                   | 2                   | 369                      | 199                         | 170                      |
| 2019-2020 | 8            | 1                | 7                      | 135            | 204                | 16                   | 4                   | 359                      | 185                         | 174                      |
| 2020-2021 | 14           | 0                | 14                     | 233            | 376                | 29                   | 3                   | 641                      | 296                         | 345                      |
| 2021-2022 | 27           | 1                | 26                     | 328            | 628                | 3                    | 0                   | 959                      | 361                         | 598                      |
| 2022-2023 | 11           | 10               | 1                      | 288            | 293                | 33                   | 5                   | 619                      | 739                         | -120                     |
| Average   | 13           | 3                | 11                     | 234            | 334                | 19                   | 3                   | 589                      | 356                         | 233                      |